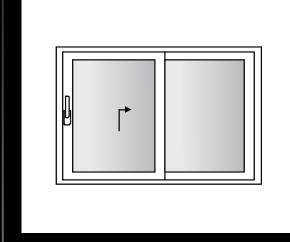

## Casement

100 % Opening

Leak proof, Air tight and Sound reducing

Narrow and Shorter opening

100 % Opening

Patio applications

Leak proof and sound reducing

 $\triangle$ 