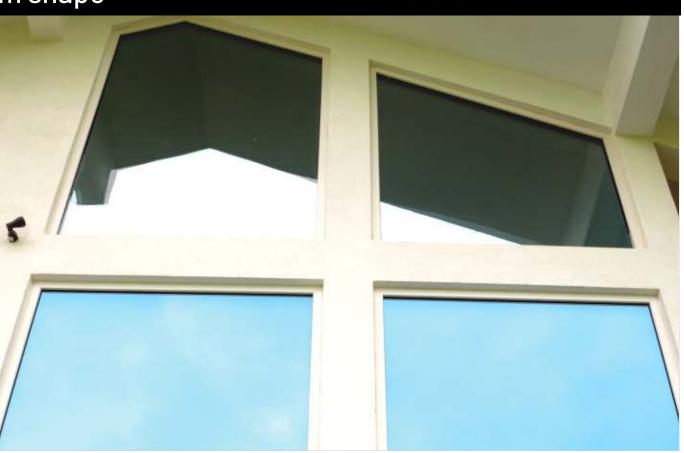

# Bespoke windows - Custom shape

The very best materials, expert design and fine artisanship make beautiful, bespoke windows and doors. Are you considering custom-made windows and doors for your home?

Our bespoke windows using premium materials are well worth the investment, resulting in doors and windows that make your home stand out for all the right reasons.

Made-to-measure windows and doors, with various design and combinations offer a superior fit. These custom shapes can be arch, triangle, combination of sliding, picture and casement windows and many more from imagination which can fit into practical reality.

By combining function, form and a timeless style, bespoke doors and windows can help to create a unique aesthetic that represents your home.

Bespoke design is ultimately about giving control back to you, the homeowner, and making the whole process about you and your requirements.