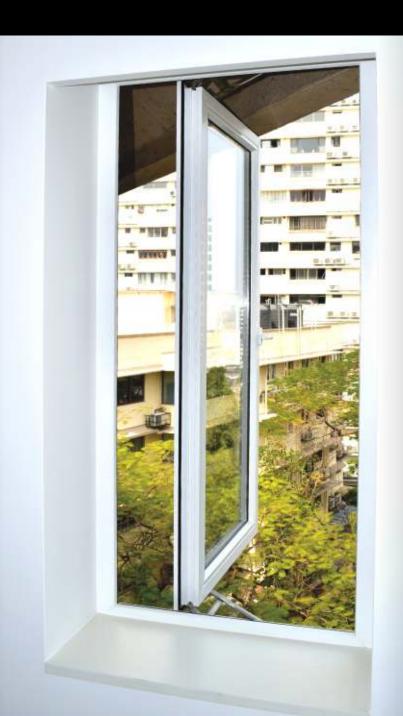

## Casement

100 % Opening

Leak proof, Air tight and Sound reducing

Narrow and Shorter opening

100 % Opening

Patio applications

Leak proof and sound reducing

 $\triangle$ 