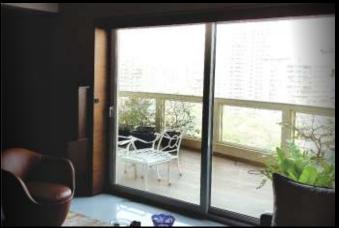

## **Aluminium Windows**

Fabastra slimline aluminium Sliding modules offer a combination of performance and aesthetics, with larger glass units offering panoramic views. Panoramic Sliding Doors, Slimline Sliding Doors, Minimalist Windows, Ultrathin sliding doors, are just some of the expressions used for the latest generation of aluminium sliding patio doors with a minimal visible amount of aluminium and the maximum amount of glass. Slimline sliding windows/doors are frequently seen in the taller and wider openings than a conventional window/door aperture. Wide range of finish options to choose from 200+ RAL powder coating shades and 10+ anodised shades.

## Lift and Slide

Extra wide and taller openings

Patio and Picture window application

Moderately leak proof