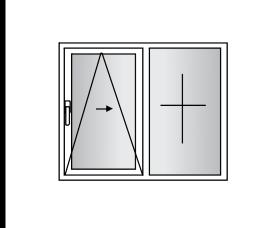

## Lift and Slide

Extra wide and taller openings

Patio and Picture window application

Moderately leak proof