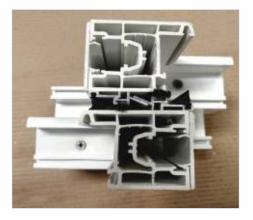

## uPVC Windows

uPVC windows are proven to offer excellent performance and durability as uPVC is long-lasting and requires very little maintenance making it the perfect material for your windows. It is also recognised for its thermal efficiency, sound insulation and great value for money. uPVC window frames have a galvanised steel core, which is what gives the material its incredible strength and durability. This prevents warping, rot and rust that may commonly affect other window materials.