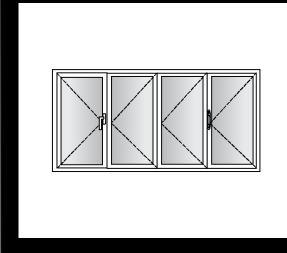

## Lift and Slide

Extra wide and taller openings

Patio and Picture window application

Moderately leak proof