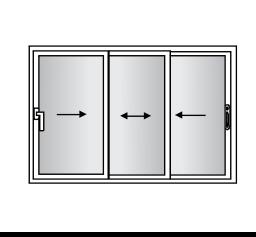

# **Product Range**

Wider and taller modules

Space saving

Moderately leak / Sound proof

## Casement

100 % Opening

Leak proof, Air tight and Sound reducing

Narrow and Shorter opening

100 % Opening

Patio applications

Leak proof and sound reducing

 $\triangle$ 