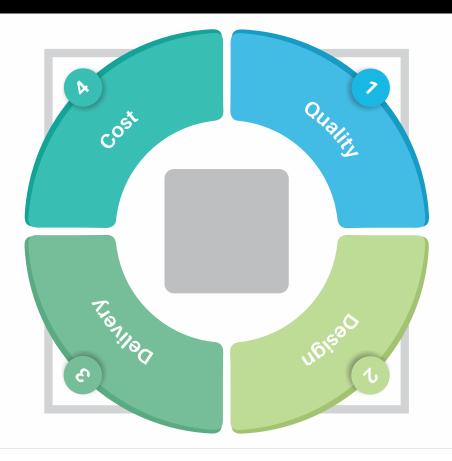

## **Ethics**

Perfect Square of Quality, Cost, Delivery and Design shows the trade-offs inherent in any project.

The square illustrates the relationship between four primary pillars in a project:

Quality: Represents the fit-to-purpose that the project must achieve to be a success

 $\label{lem:deliver} \mbox{Delivery: The available time to deliver the project}$ 

Cost: Represents desired resources available

Design: Illustrates the research or methodological work Involved to complete the project

We at Fabastra are committed to give you one of the best products and services with our unique square matrix, consisting of Quality, Cost, Design and Delivery. Although we deal with each one separately in a well-defined way, the balance is maintained throughout the process, to give you the most desirable product!