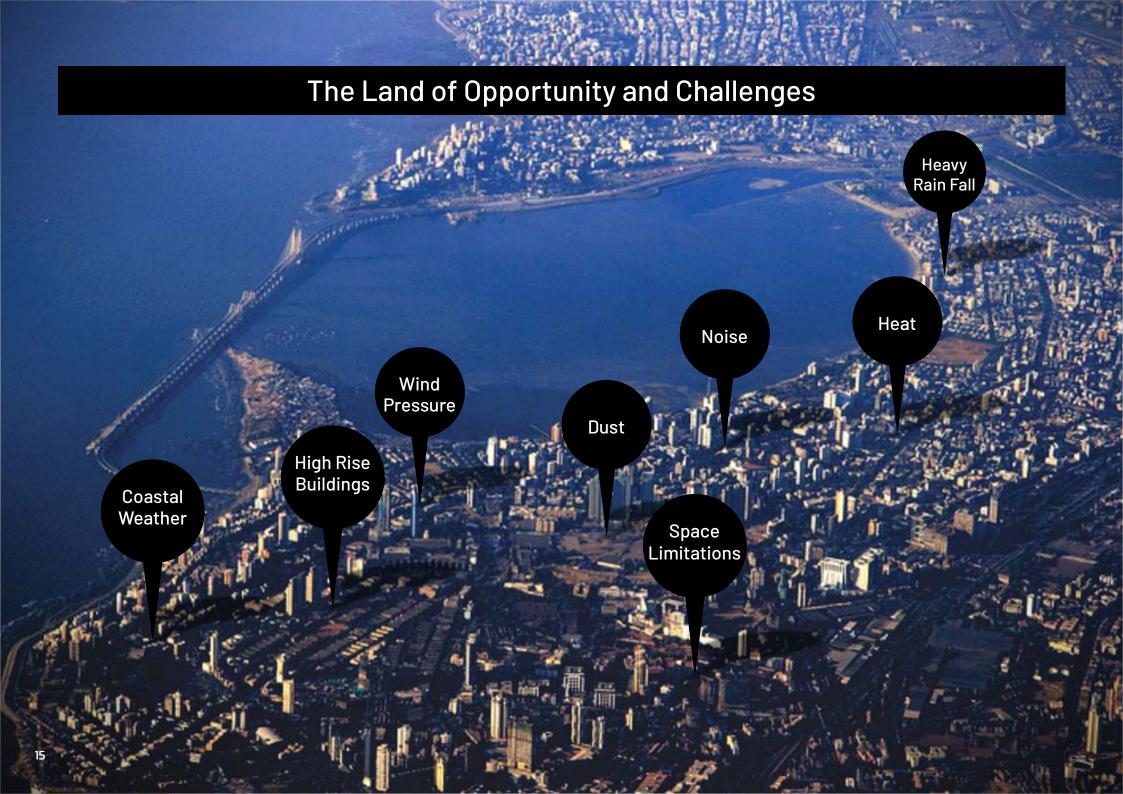

## Windows for Coastal Weather

Mumbai is home of varied coastline areas facing the Arabian Sea but the dilemma is while we enjoy the nature, we face the reality of having to counter extreme harsh weather.

The decision to install the right kind of windows in a Coastal Region is crucial, since it is very likely that the windows will corrode, become creaky and might even break over a period of time. But our premium series windows and patio doors offer some of the best protection from sultry, humid and stormy weather. To make our windows perfect under these circumstances, we have chosen the best of profiles, hardware and glass types. We make sure our hardware has perfect surface treatment against a highly corrosive environment.

In other words, our windows are designed, engineered and manufactured to perfection so as to face the severest of weather and backed by 5/10 years official warranty on hardware and window frames, ensures you a joyous and peaceful living in your coastal home.