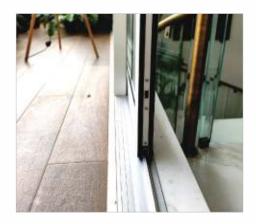

#### **Value Additions**

Low threshold, Offset Handles, Restrictor Stays options for your needs.