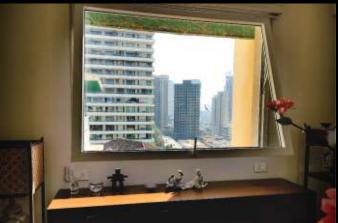

## Windows to Reduce Sound

Is outside noise driving you crazy and killing your love of Home? Sound reducing windows could be the solution! With our experience and expertise, we have achieved a successful formula of glass, hardware and frames for sound reduction.

Fabastra offers optional sound control glass to deliver exceptional performance - Helping reduce external sound disturbances like traffic and construction etc., with an exclusive sound control package!

We have a perfect recipe for reducing external noises:

- a. Dual or Triple pane glass processed and certified from authorized processor of Saint Gobain.
- Insulating Window Frames Extruded in Germany Class'A' and Class'B'uPVC frames with multi-chamber design with double interlock mechanism.
- c. Specially Crafted Hardware We ensure multipoint locking keeper position starting 150 mm/6inchesfromtop.
- d. Professional installation Our installations are done by our in-house well trained workmen and not by third party contractors. Installation backed by factory support, helps to ensure airtight seals to keep the noise out.