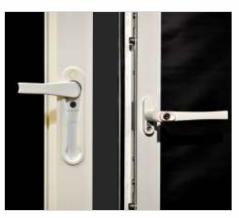

# Windows for Safety and Security

We believe in thinking beyond - ordinary to deliver products you can trust.

Fabastra's windows help prevent forced entry. The best in industry multipoint locking system, best in industry metal reinforcement and glass interlayer cannot be easily penetrated, even if the glass shatters. This provides added protection from intruders and storms, meaning window grill or storm shutters are no longer necessary.

By default we use tempered glass for our windows and provide them all with multipoint locking system, irrespective of size of windows.

When tempered glass breaks it breaks into cubes avoiding any major injury to a person, if comes in contact of glass. Thus so your safety is taken care of.

#### Classic Handles

Appealing design, Easy to Use, Multiple options.