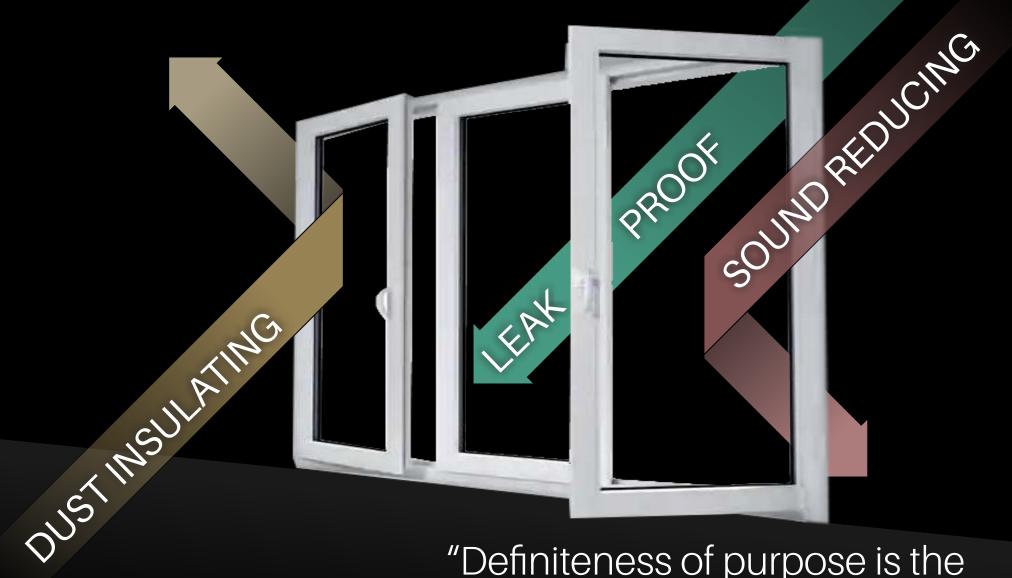

## Windows to Reduce Sound

Is outside noise driving you crazy and killing your love of Home? Sound reducing windows could be the solution! With our experience and expertise, we have achieved a successful formula of glass, hardware and frames for sound reduction.

Fabastra offers optional sound control glass to deliver exceptional performance - Helping reduce external sound disturbances like traffic and construction etc., with an exclusive sound control package!

We have a perfect recipe for reducing external noises:

- a. Dual or Triple pane glass processed and certified from authorized processor of Saint Gobain.
- Insulating Window Frames Extruded in Germany Class'A' and Class'B'uPVC frames with multi-chamber design with double interlock mechanism.
- c. Specially Crafted Hardware We ensure multipoint locking keeper position starting 150 mm/6inchesfromtop.
- d. Professional installation Our installations are done by our in-house well trained workmen and not by third party contractors. Installation backed by factory support, helps to ensure airtight seals to keep the noise out.