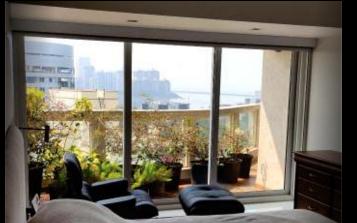

# Bespoke windows - Custom shape

The very best materials, expert design and fine artisanship make beautiful, bespoke windows and doors. Are you considering custom-made windows and doors for your home?

Our bespoke windows using premium materials are well worth the investment, resulting in doors and windows that make your home stand out for all the right reasons.

Made-to-measure windows and doors, with various design and combinations offer a superior fit. These custom shapes can be arch, triangle, combination of sliding, picture and casement windows and many more from imagination which can fit into practical reality.

By combining function, form and a timeless style, bespoke doors and windows can help to create a unique aesthetic that represents your home.

Bespoke design is ultimately about giving control back to you, the homeowner, and making the whole process about you and your requirements.